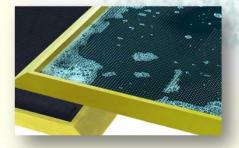

# BOOT-DIP mat

Heavy Duty rubber mat with bristles used to clean boots for hygiene purposes.

Black, with Yellow ramps and edges

- Heavy duty rubber
- Raised dam edging contains cleaning fluid
- Hundreds of bristles to encourage boot cleaning
- Ramped safety edges
- Safe and hygienic