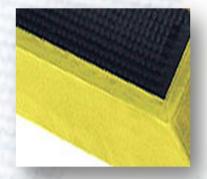

# BOOT-DIP mat

Heavy Duty rubber mat with bristles used to clean boots for hygiene purposes.

Black, with Yellow ramps and edges

- Heavy duty rubber
- Raised dam edging contains cleaning fluid
- Hundreds of bristles to encourage boot cleaning
- Ramped safety edges
- Safe and hygienic