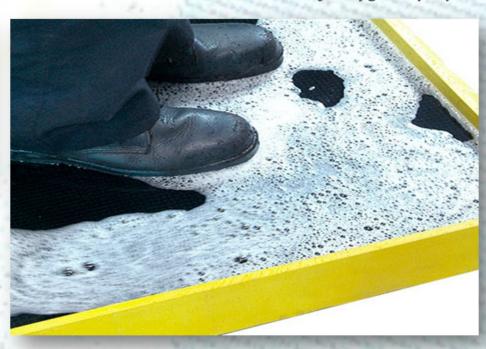

# BOOT-DIP mat

Heavy Duty rubber mat with bristles used to clean boots for hygiene purposes.

Black, with Yellow ramps and edges

- Heavy duty rubber
- Raised dam edging contains cleaning fluid
- Hundreds of bristles to encourage boot cleaning
- Ramped safety edges
- Safe and hygienic